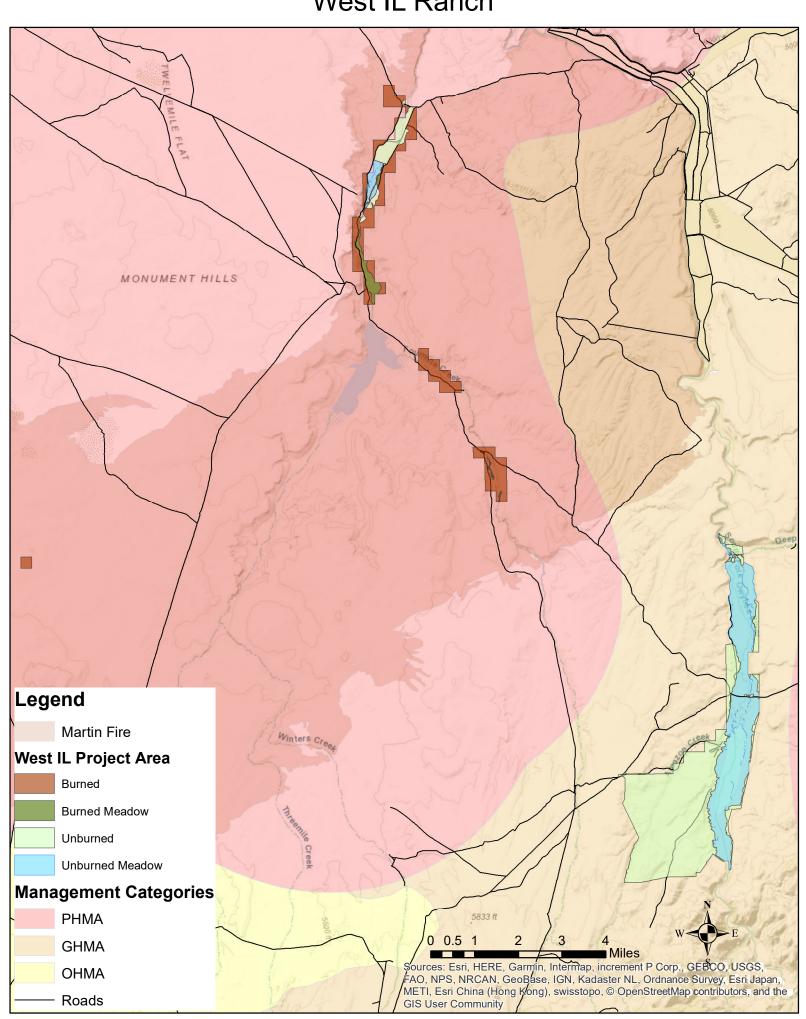

## West IL Credit Project

2017-2018

WAFWA Zone: IV BSU: Owyhee PMU: Desert

Credits Generated for Transfer: 3,317 (Plus Future Uplift)

Project Developer: Elko Land and Livestock Company

(Credits May Be Altered Due to Fire)

Credit Status: Internal Transfer

Reserve Account Contribution: 410

(ELLCo)

Acres Conserved: 8,058 (PHMA and GHMA)

- 2,635 acres of meadow habitat
- 5,423 acres of upland habitat

Acres Affected by Martin Fire: 1,588

- 160 acres of meadow habitat
- 1,428 acres of upland habitat
- Parts of original project area burned in Snowstorm Fire, altered to current outline

Leks within 6 km of the Project Area: 7

Length of Project: 30-46 Year Term

Project Type: Enhancement and Restoration

- Improve Irrigation in Meadows in order to Increase Perennial Grasses and Forbs
- Committed to Rehabilitate 2018 Burn Areas