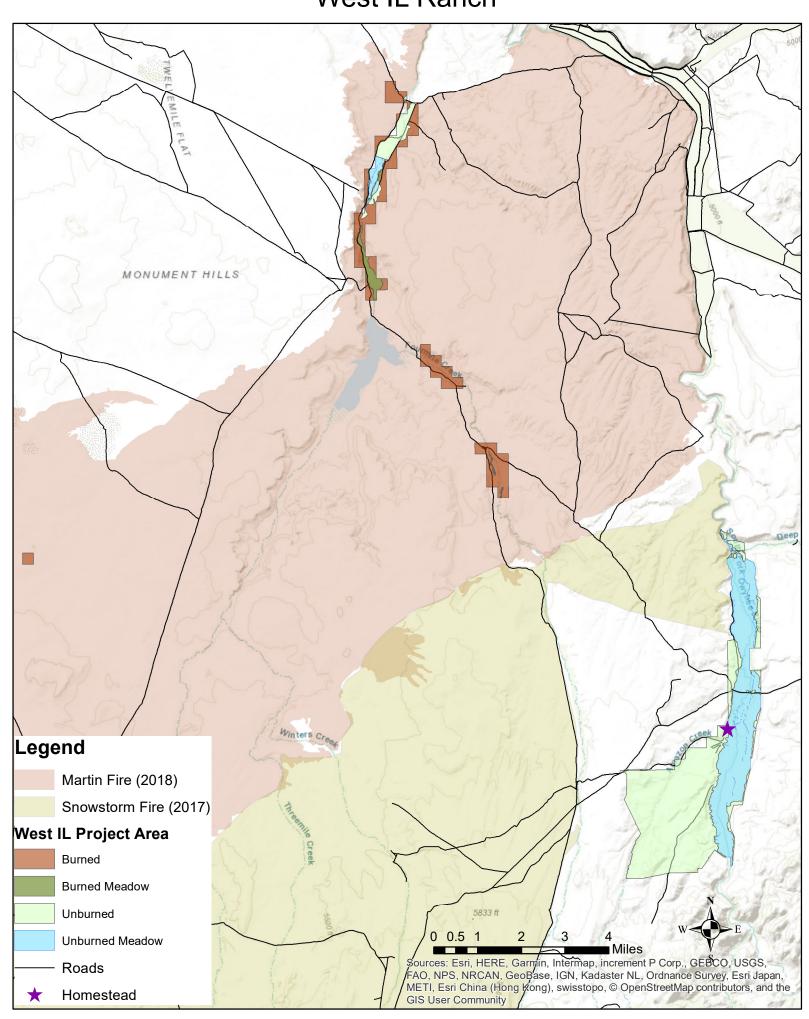

## West IL Credit Project

2017-2018

WAFWA Zone: IV BSU: Owyhee PMU: Desert

Credits Generated for Transfer: 3,317 (Plus Future Uplift)

Project Developer: Elko Land and Livestock Company

(Credits May Be Altered Due to Fire)

Credit Status: Internal Transfer

Reserve Account Contribution: 410

(ELLCo)

Acres Conserved: 8,058 (PHMA and GHMA)

- 2,635 acres of meadow habitat
- 5,423 acres of upland habitat

Acres Affected by Martin Fire: 1,588

- 160 acres of meadow habitat
- 1,428 acres of upland habitat
- Parts of original project area burned in Snowstorm Fire, altered to current outline

Leks within 6 km of the Project Area: 7

Length of Project: 30-46 Year Term

Project Type: Enhancement and Restoration

- Improve Irrigation in Meadows in order to Increase Perennial Grasses and Forbs
- Committed to Rehabilitate 2018 Burn Areas