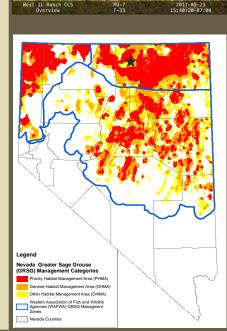

## West IL Credit Project

2017-2018

WAFWA Zone: IV BSU: Owyhee PMU: Desert

Credits Generated for Transfer: 3,317 (Plus Future Uplift)

Project Developer: Elko Land and Livestock Company

(Credits May Be Altered Due to Fire)

Credit Status: Internal Transfer

Reserve Account Contribution: 410

(ELLCo)

Acres Conserved: 8,058 (PHMA and GHMA)

- 2,635 acres of meadow habitat
- 5,423 acres of upland habitat

Acres Affected by Martin Fire: 1,588

- 160 acres of meadow habitat
- 1,428 acres of upland habitat
- Parts of original project area burned in Snowstorm Fire, altered to current outline

Leks within 6 km of the Project Area: 7

Length of Project: 30-46 Year Term